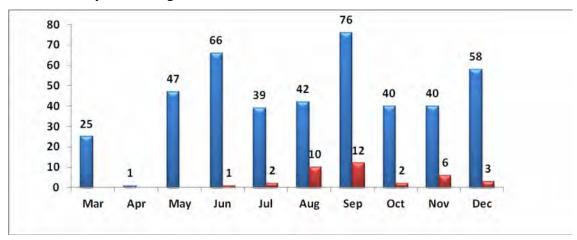

departments. We will take corrective actions to ensure further improvements by reengineering their processes or through specialised training.

5. *Call Centre Information:* The call centre received in all **1,56,449** so far from its inception.

| Type of Complaint | Total | Resolved | Not Resolved |
|-------------------|-------|----------|--------------|
| Sakala            | 470   | 357      | 106          |
| Non Sakala        | 1334  | 1270     | 64           |