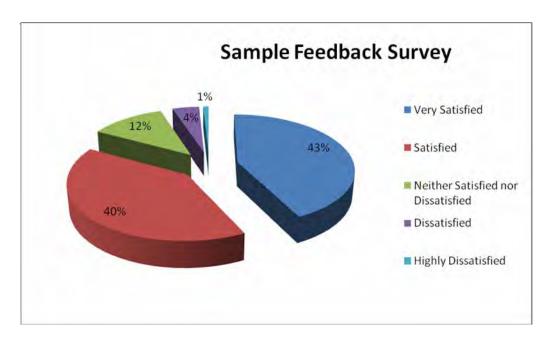

|
| Sept  | 14843                |
| Aug   | 13915                |
| July  | 13416                |
| June  | 16495                |
| May   | 15883                |
| April | 13162                |
| Total | 156449               |



# 4) Feedback Trends:

A sample of 117 citizens representing various geographical locations, Departments & type of services used were picked up for a random feedback sample by the Mission Team and trends of the sample size is as shared below:

| Very Satisfied                     | 50  |
|------------------------------------|-----|
| Satisfied                          | 47  |
| Neither Satisfied nor Dissatisfied | 14  |
| Dissatisfied                       | 5   |
| Highly Dissatisfied                | 1   |
| Total                              | 117 |