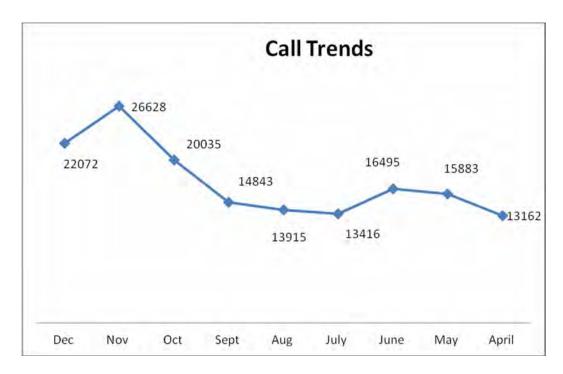

departments. We will take corrective actions to ensure further improvements by reengineering their processes or through specialised training.

5. *Call Centre Information:* The call centre received in all **1,56,449** so far from its inception.